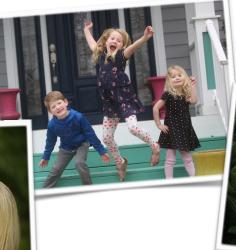

## **SUPPORT ST MARY SCHOOL**

## WITH A FAMILY PHOTO SHOOT

St. Mary parent and professional photographer Leigh Taylor has generously offered to donate 10% of her fee to St Mary School. With Leigh's help, you can capture the special occasions and the moments in between. Create a legacy of your family that can keep the memories alive as your children grow up... it happens so fast!

This fall Leigh will be photographing families for 1/2 hour at the cost of \$200.

For this fee you will receive about 30-35 digital photographs for your own use in 7 days or less... perfect for holiday cards or gifts!